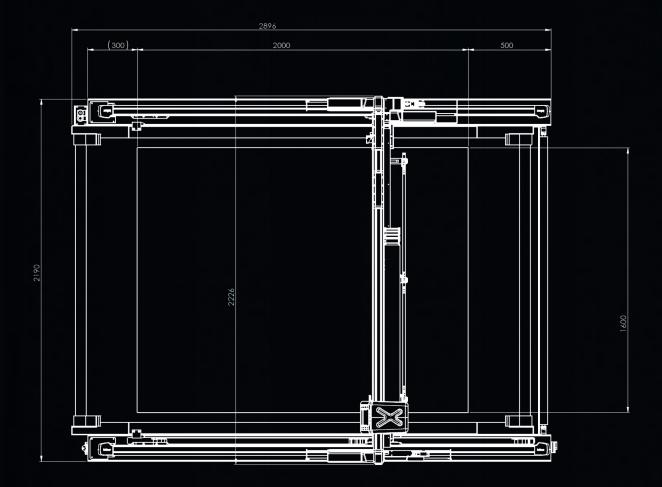

#### Working width:

| Standard working length | 2000mm                  |
|-------------------------|-------------------------|
| Standard working width  | 1600 mm                 |
| Working height          | 880 mm +/- 40 mm        |
| Max. cutting height     | (depending on material) |
| Max. Acceleration       | up to 2g                |
| Positioning speed       | 120 m/min               |
| Repeat accuracy         | 0,1mm                   |
| Weight                  | 930 kg                  |
|                         |                         |