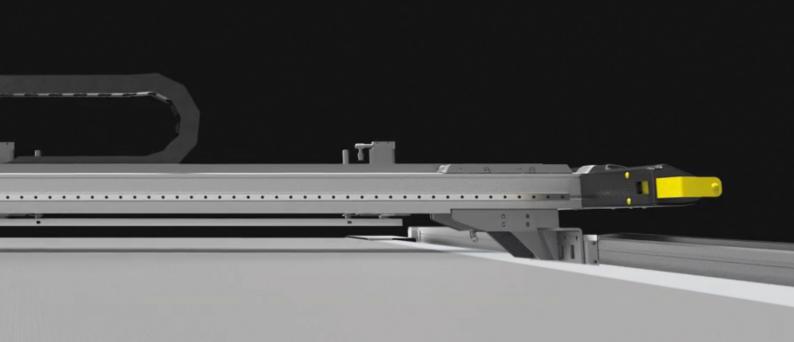

Notch

Drag knife

Fast and economical Intelligent cutting... the right tool for almost every application

radically flexible The X-Cut cuts materials up to 35 mm thick.

Extremely versatile Strong but compact

The X-CUT scores with its sophisticated functions and tools.

The X-CUT single-ply cutter that grows with its tasks. The compact X-CUT single-layer cutter is radically flexible: Short setup times and high flexibility. The X-CUT adapts ideally to to your production processes. It is simply a space-saving automatic cutting machine. Ever shorter product development times place the highest demands on implementation in production. In today's world, lean planning processes and clean a clean implementation. With the X-CUT from bullmer you realize shortest delivery times and highest precision. The X-CUT offers the well-known and experienced bullmer strength, which will help you to implement your cutting processes in a targeted, competent and reliable way. With the X-CUT you get real reinforcement. Not only for small batches or prototype orders but but also in the classic daily cutting routine.