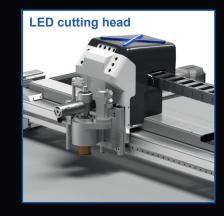

Notch

Drag knife

Fast and economical Intelligent cutting... the right tool for almost every application

radically flexible The X-Cut cuts materials up to 35 mm thick.

Extremely versatile Strong but compact