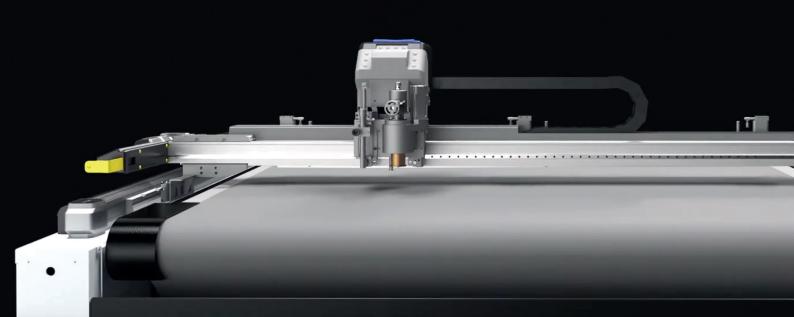

## X-CUT THE SPACE SAVER

The light version of the famous bullmer Premiumcut ELC is not only for beginners but also for experts. The X-CUT is robust, space saving and convices with an attractive price performance ratio.

### The X-Cut cutting machine that grows with its tasks.

The X-CUT scores with its sophisticated functions and tools.

The X-CUT single-ply cutter that grows with its tasks. The compact X-CUT single-layer cutter is radically flexible: Short setup times and high flexibility. The X-CUT adapts ideally to to your production processes. It is simply a space-saving automatic cutting machine. Ever shorter product development times place the highest demands on implementation in production. In today's world, lean planning processes and clean a clean implementation. With the X-CUT from bullmer you realize shortest delivery times and highest precision. The X-CUT offers the well-known and experienced bullmer strength, which will help you to implement your cutting processes in a targeted, competent and reliable way. With the X-CUT you get real reinforcement. Not only for small batches or prototype orders but but also in the classic daily cutting routine.