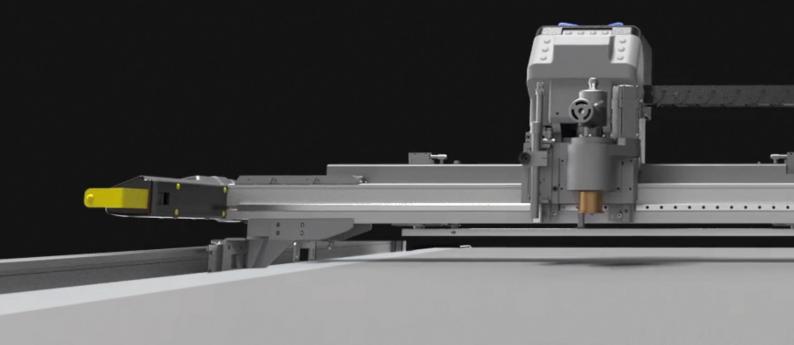

Notch

Drag knife

Fast and economical Intelligent cutting... the right tool for almost every application

radically flexible The X-Cut cuts materials up to 35 mm thick.

Extremely versatile Strong but compact

The X-CUT scores with its sophisticated functions and tools.

The X-CUT single-ply cutter that grows with its tasks. The compact X-CUT single-layer cutter is radically flexible: Short setup times and high flexibility. The X-CUT adapts ideally to to your production processes. It is simply a space-saving automatic cutting machine. Ever shorter product development times place the highest demands on implementation in production. In today's world, lean planning processes and clean a clean implementation. With the X-CUT from bullmer you realize shortest delivery times and highest precision. The X-CUT offers the well-known and experienced bullmer strength, which will help you to implement your cutting processes in a targeted, competent and reliable way. With the X-CUT you get real reinforcement. Not only for small batches or prototype orders but but also in the classic daily cutting routine.